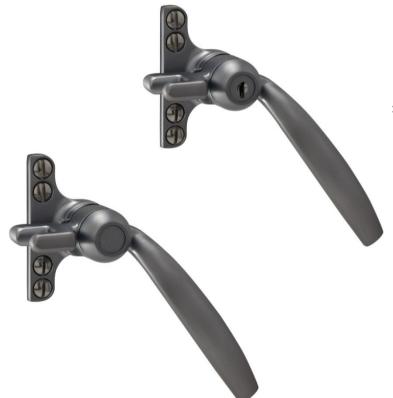

## **B158 Curved Classic Handle 4-Hole Backplate**

## B158N09F – Non Locking B158K09F – Key Locking

## PRODUCT FEATURES & TECHNICAL INFORMATION

- Traditionally fitted on steel windows, however can also be fitted on timber frame (when used with timber frame accessories)
- Night Vent operation integrated
- Backplate can be replaced with a 2-hole version (screw or rivet)
- Available as Duplex and Triplex window system
- Suitable for M5 countersunk fixing screws
- Available in several finishes or matching RAL finish on request
- Complimentary B375 design pegstay available in 2 sizes
- Complimentary door handles and escutcheons available for suited look