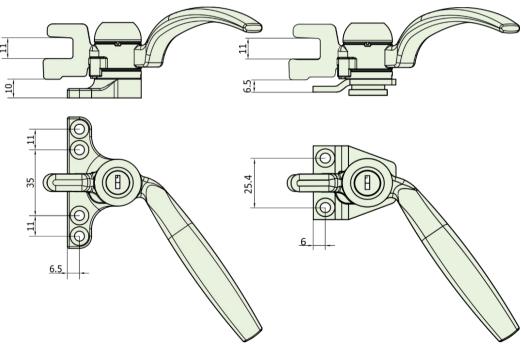

## **B158 Curved Classic Handle 4-Hole Backplate**



## B158N09F – Non Locking B158K09F – Key Locking

## PRODUCT FEATURES & TECHNICAL INFORMATION

- Traditionally fitted on steel windows, however can also be fitted on timber frame (when used with timber frame accessories)
- Night Vent operation integrated
- Backplate can be replaced with a 2-hole version (screw or rivet)
- Available as Duplex and Triplex window system
- Suitable for M5 countersunk fixing screws
- Available in several finishes or matching RAL finish on request
- Complimentary B375 design pegstay available in 2 sizes
- Complimentary door handles and escutcheons available for suited look



4-Hole Backplate Dimensions

2-Hole Backplate Dimensions